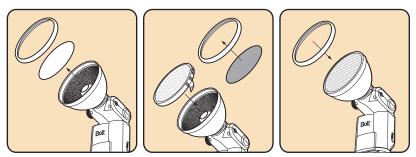

## Thank you for choosing Bolt

Congratulations on the purchase of your Grid and Filter Kit for the VB-Series Bare-Bulb flashes. This special effects kit incorporates a 50° grid, perfect for focusing light onto a specific area of a subject. The kit also includes yellow, blue, green, and red color filters, allowing the user to manipulate the mood and accent lighting. **To install the grid or color filters, please follow these steps:** 

Remove the retaining ring and diffuser from the reflector.

Insert the grid into the mouth of the reflector and/or color filter(s) into the retaining ring.

Reinsert the retaining ring on the reflector to secure the installed accessories.

NOTE: Filters can be stacked to create different color effects.