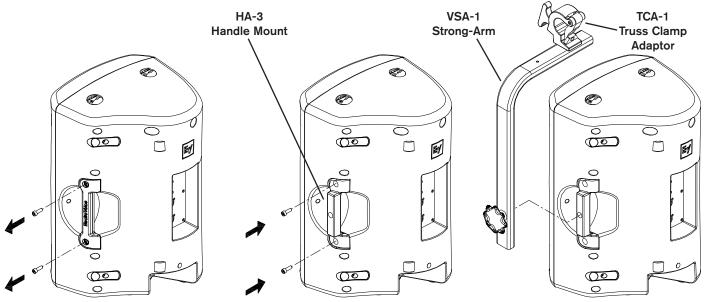

## **HA-3 Handle Mounting Kit**

The Electro-Voice HA-3 Handle Mounting Kit features a threaded attach point that allows for a Zx3 loudspeaker to be flown using a VSA-1 Strong-Arm (sold separately) to obtain desired orientation and sound coverage.

Step 1: Remove Handle Bolts and Handle

Step 2: Attach HA-3 and Handle Bolts

Step 3: Attach VSA-1 Strong-Arm Mount

Fully Assembled with HA-3 Handle Mount and VSA-1 Strong-Arm Mount

WARNING: Suspending any object is potentially dangerous and should only be attempted by individuals who have a thorough knowledge of the techniques and regulations of rigging objects overhead. Electro-Voice strongly recommends

that Zx3 speakers be suspended taking into account all current national, federal, state and local regulations. It is the responsibility of the installer to ensure that Zx3 speakers are safely installed in accordance with all such regulations. If Zx3 speakers are suspended, Electro-Voice strongly recommends that the system be inspected at least once a year. If any sign of weakness or damage is detected, remedial action should be taken immediately.