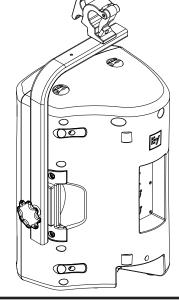

## **HA-3 Handle Mounting Kit**

The Electro-Voice HA-3 Handle Mounting Kit features a threaded attach point that allows for a Zx3 loudspeaker to be flown using a VSA-1 Strong-Arm (sold separately) to obtain desired orientation and sound coverage.

Step 1: Remove Handle Bolts and Handle

Step 2: Attach HA-3 and Handle Bolts

Step 3: Attach VSA-1 Strong-Arm Mount

Fully Assembled with HA-3 Handle Mount and VSA-1 Strong-Arm Mount

WARNING: Suspending any object is potentially dangerous and should only be attempted by individuals who have a thorough knowledge of the techniques and regulations of rigging objects overhead. Electro-Voice strongly recommends