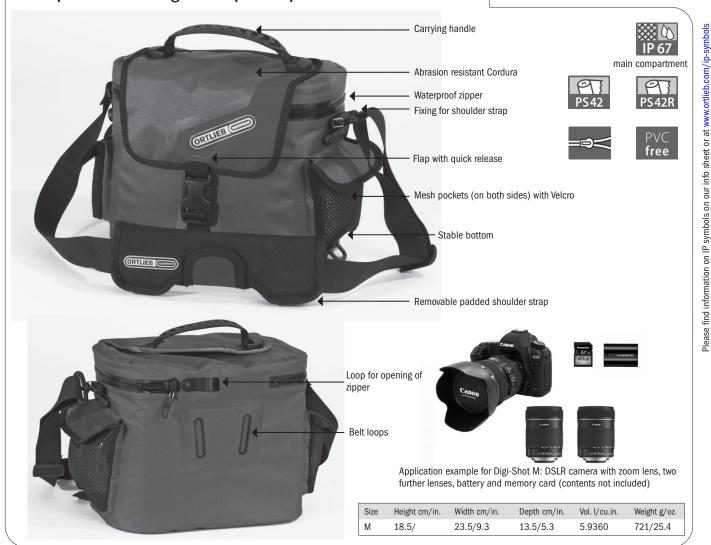

## Waterproof camera bag with flap and zip

- · Stable waterproof shoulder bag for extensive camera equipment
- · Reliable protection of rain and spray
- · Main compartment with waterproof zip
- ·Two lateral outer mesh pockets (not waterproof) with Velcro
- · Quick release buckles on flap allow quick access to main compartment
- · PU-coated Cordura fabric
- · Carrying handle
- · Flexible, individually adjustable pads
- · Internal mesh pockets (not waterproof) inside flap for memory cards, filter, batteries etc.
- · Padded, removable shoulder strap fixed with snap hooks
- Features of size M: D-rings for fixing the ORTLIEB camera carrying system (optional accessory art. code P15)
- · Size M suitable for larger SLR cameras with zoom lens and two further lenses (wide angle to standard)

  Bag is supplied with shoulder strap

di Shot M 12 2012