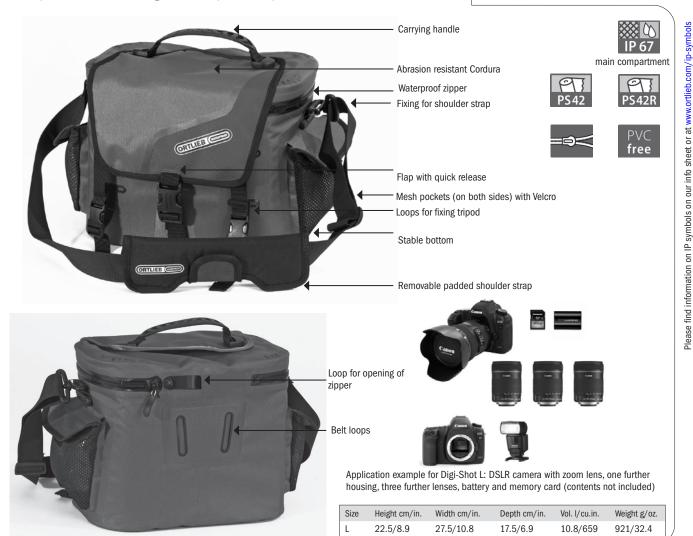

## Waterproof camera bag with flap and zip

- · Large, stable waterproof shoulder bag for extensive camera equipment
- · Reliable protection of rain and spray
- · Main compartment with waterproof zip
- ·Two lateral outer mesh pockets (not waterproof) with Velcro
- · Quick release buckles on flap allow quick access to main compartment
- · PU-coated Cordura fabric
- · Carrying handle
- · Flexible, individually adjustable pads
- · Inner mesh pockets (not waterproof) inside flap for memory cards, filter, batteries etc.
- · Padded, removable shoulder strap fixed with snap hooks
- · Features size L only: inner pockets in main compartment lid, loops for fixing tripod
- · Size M suitable for larger SLR cameras with zoom lens and two further lenses (wide angle to standard)

Bag is supplied with shoulder strap

Digi\_Shot\_L\_12\_2012