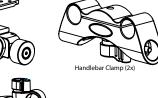

Attach 4" Handlebar Rod to Handlebar Clamp. Thread Handlebar Clamp Tightening Screw Repeat this step for the 2nd handlebar clamp and rod

3 Steps needed for CF Rods / Grip Rods / Hand Grip Assembly:

3a: Insert Carbon Fiber Rods into Handlebar Clamp
3b: Add Handgrips to Carbon Fiber Rods