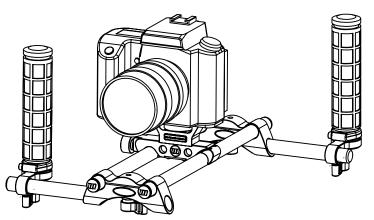

Company: REDROCK MICRO
Title: DSLR 2.0 RIGS

Scene: manCam

12" Carbon Fiber Rod

10.15.10

Date:

- 1 Steps needed for the Camera / DSLR Baseplate Assembly
  - la: Attach appropriate set screw for camera to baseplate. lb: Attach Camera to DSLR Baseplate  $\,$

Attach 4" Handlebar Rod to Handlebar Clamp. Thread Handlebar Clamp Tightening Screw Repeat this step for the 2nd handlebar clamp and rod

3 Steps needed for CF Rods / Grip Rods / Hand Grip Assembly:

3a: Insert Carbon Fiber Rods into Handlebar Clamp
3b: Add Handgrips to Carbon Fiber Rods

4 Attach Camera / DSLR Baseplate Assembly to CF Support Rods

(5) ASSEMBLY COMPLETED! NOW GO SHOOT!