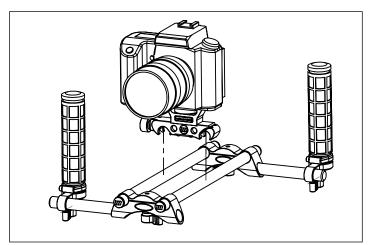

4 Attach Camera / DSLR Baseplate Assembly to CF Support Rods

(5) ASSEMBLY COMPLETED! NOW GO SHOOT!