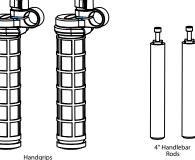

Attach 4" Handlebar Rod to Handlebar Clamp. Thread Handlebar Clamp Tightening Screw Repeat this step for the 2nd handlebar clamp and rod

3 Steps needed for CF Rods / Grip Rods / Hand Grip Assembly:

3a: Insert Carbon Fiber Rods into Handlebar Clamp
3b: Add Handgrips to Carbon Fiber Rods