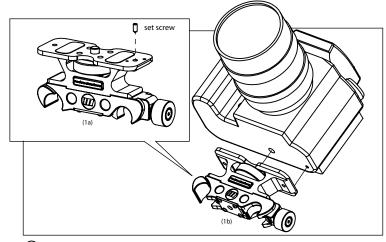

Company: REDROCK MICRO
Title: DSLR 2.0 RIGS

Scene: manCam

12" Carbon Fiber Rod

10.15.10

Date:

- 1 Steps needed for the Camera / DSLR Baseplate Assembly
  - la: Attach appropriate set screw for camera to baseplate. lb: Attach Camera to DSLR Baseplate  $\,$