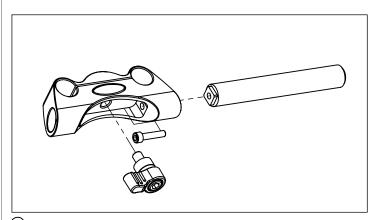

Attach 4" Handlebar Rod to Handlebar Clamp. Thread Handlebar Clamp Tightening Screw Repeat this step for the 2nd handlebar clamp and rod

3 Steps needed for CF Rods / Grip Rods / Hand Grip Assembly:

3a: Insert Carbon Fiber Rods into Handlebar Clamp
3b: Add Handgrips to Carbon Fiber Rods