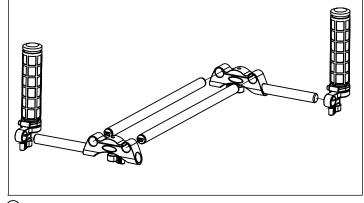

Attach 4" Handlebar Rod to Handlebar Clamp. Thread Handlebar Clamp Tightening Screw Repeat this step for the 2nd handlebar clamp and rod

3 Steps needed for CF Rods / Grip Rods / Hand Grip Assembly:

3a: Insert Carbon Fiber Rods into Handlebar Clamp
3b: Add Handgrips to Carbon Fiber Rods