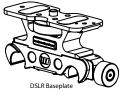

Company: REDROCK MICRO
Title: DSLR 2.0 RIGS

Scene: manCam

12" Carbon Fiber Rod

10.15.10

Date:

- 1 Steps needed for the Camera / DSLR Baseplate Assembly
  - la: Attach appropriate set screw for camera to baseplate. lb: Attach Camera to DSLR Baseplate  $\,$

4 Attach Camera / DSLR Baseplate Assembly to CF Support Rods

(5) ASSEMBLY COMPLETED! NOW GO SHOOT!