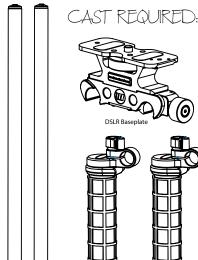

Company: REDROCK MICRO
Title: DSLR 2.0 RIGS

Scene: manCam

12" Carbon Fiber Rod

10.15.10

Date:

- 1 Steps needed for the Camera / DSLR Baseplate Assembly
  - la: Attach appropriate set screw for camera to baseplate. lb: Attach Camera to DSLR Baseplate  $\,$