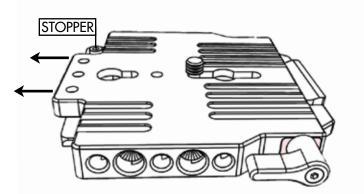

Push BASE until contact is made with STOPPER before tightening thumbscrew.

Final position. Turn thumbscrew clockwise to lock.

PATENT PENDING © Wooden Camera LLC 2011-2013