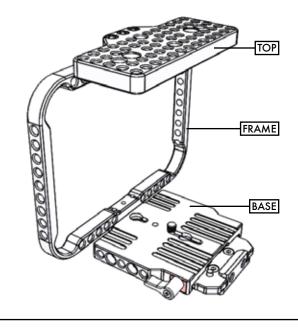

## QUICK CAGE (BMC)

Included:

3mm allen wrench

3/16" allen wrench

(6)  $M4 \times 10$ mm socket cap screws

(2) 1/4-20 low profile screws (1 install, 1 spare)

(2)  $1/4-20 \times 1/2"$  socket cap screws

## INSTALLATION

- 1. Align FRAME with "UP" mark away from BASE
- 2. Attach three  $M4 \times 10$ mm through **BASE** to **FRAME**
- 3. Attach one 1/4-20 low profile screw to camera bottom
- 5. Attach three  $M4 \times 10$ mm through **TOP** to **FRAME**
- 6. Attach two  $1/4-20 \times 1/2''$  socket cap to camera top