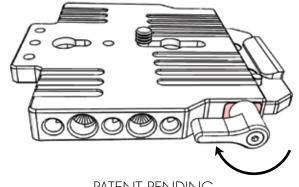

Push BASE until contact is made with STOPPER before tightening thumbscrew.

Final position. Turn thumbscrew clockwise to lock.

PATENT PENDING © Wooden Camera LLC 2011-2013