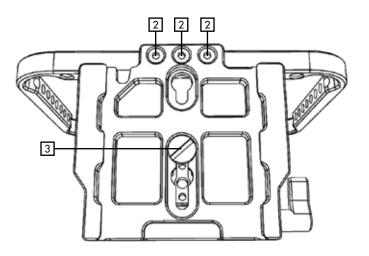

## INSTALLATION

- 1. Align FRAME with "UP" mark away from BASE
- 2. Attach three  $M4 \times 10$ mm through **BASE** to **FRAME**
- 3. Attach one 1/4-20 low profile screw to camera bottom
- 5. Attach three  $M4 \times 10$ mm through **TOP** to **FRAME**
- 6. Attach two  $1/4-20 \times 1/2''$  socket cap to camera top