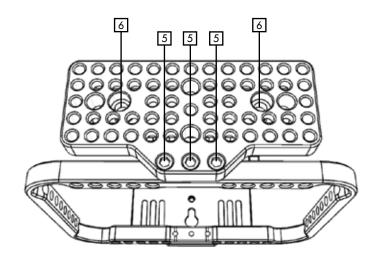

## INSTALLATION

- 1. Align FRAME with "UP" mark away from BASE
- 2. Attach three  $M4 \times 10$ mm through **BASE** to **FRAME**
- 3. Attach one 1/4-20 low profile screw to camera bottom
- 5. Attach three  $M4 \times 10$ mm through **TOP** to **FRAME**
- 6. Attach two  $1/4-20 \times 1/2''$  socket cap to camera top