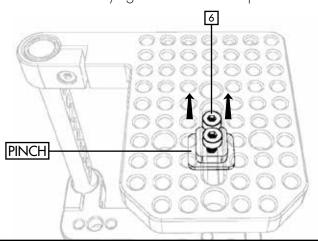

## INSTALLATION

- 1. Choose desired camera position on BASE
- 2. Adjust STRAIGHT position and tighten M3 screws
- 3. Tighten low profile screw to camera bottom

- 5. Slide **PINCH** into camera shoe mount
- 6. Loosely tighten M4 socket cap screws