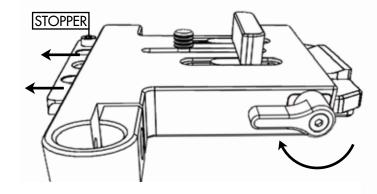

- 7. Align TOP rod hole with BASE rod hole
- 8. Inset ROD through TOP into BASE
- 9. IMPORTANT Tighten M4 screws to secure PINCH before moving to step 10
  - 10. Tighten M4 screws to secure ROD

Push BASE until contact is made with STOPPER before tightening thumbscrew.