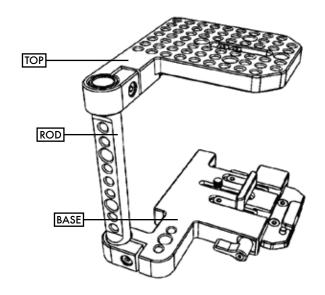

## QUICK CAGE (DSLR)

Included:

2.5mm allen wrench

3mm allen wrench

(2) 1/4-20 low profile screws (1 install, 1 spare)

\_\_\_\_\_

15mm Cheese Rod •••••••