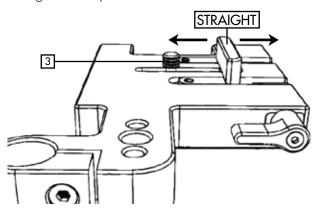

## INSTALLATION

- 1. Choose desired camera position on BASE
- 2. Adjust STRAIGHT position and tighten M3 screws
- 3. Tighten low profile screw to camera bottom

- 5. Slide **PINCH** into camera shoe mount
- 6. Loosely tighten M4 socket cap screws