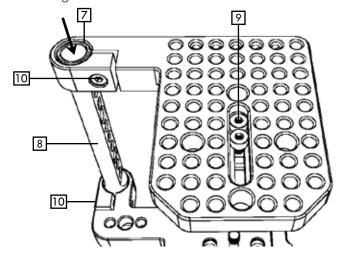

- 7. Align TOP rod hole with BASE rod hole
- 8. Inset ROD through TOP into BASE
- 9. IMPORTANT Tighten M4 screws to secure PINCH before moving to step 10
  - 10. Tighten M4 screws to secure ROD

Push BASE until contact is made with STOPPER before tightening thumbscrew.