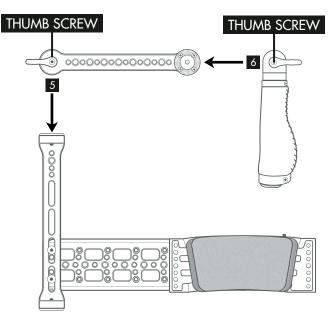

- Select ROSETTE ARMS, attach to CROSSBAR using THUMB SCREWS
- Select HANDLES, attach to ROSETTE ARMS using THUMB SCREWS

7. Loosen THUMB SCREWS to adjust HANDLES and ROSETTE ARMS to desired position