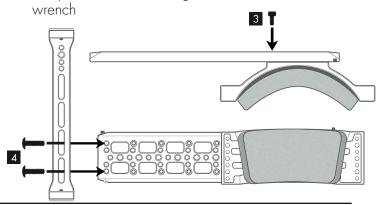

  SIDE A

  SIDE B
- 3. With SIDE A facing SAFETY LATCH, align DOVETAIL over SHOULDER PAD as shown below, select 1/4-20x3/8 SOCKET CAPS, tighten with allen wrench

DOVETAI

4. Select CROSSBAR and 1/4-20x3/4 SCREWS, align components as shown, tighten to DOVETAIL with allen