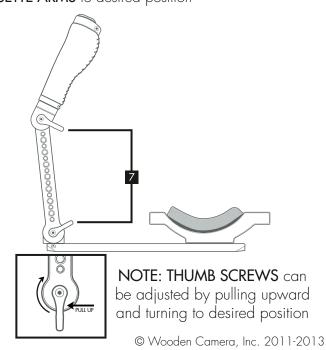

- Select ROSETTE ARMS, attach to CROSSBAR using THUMB SCREWS
- Select HANDLES, attach to ROSETTE ARMS using THUMB SCREWS

7. Loosen THUMB SCREWS to adjust HANDLES and ROSETTE ARMS to desired position