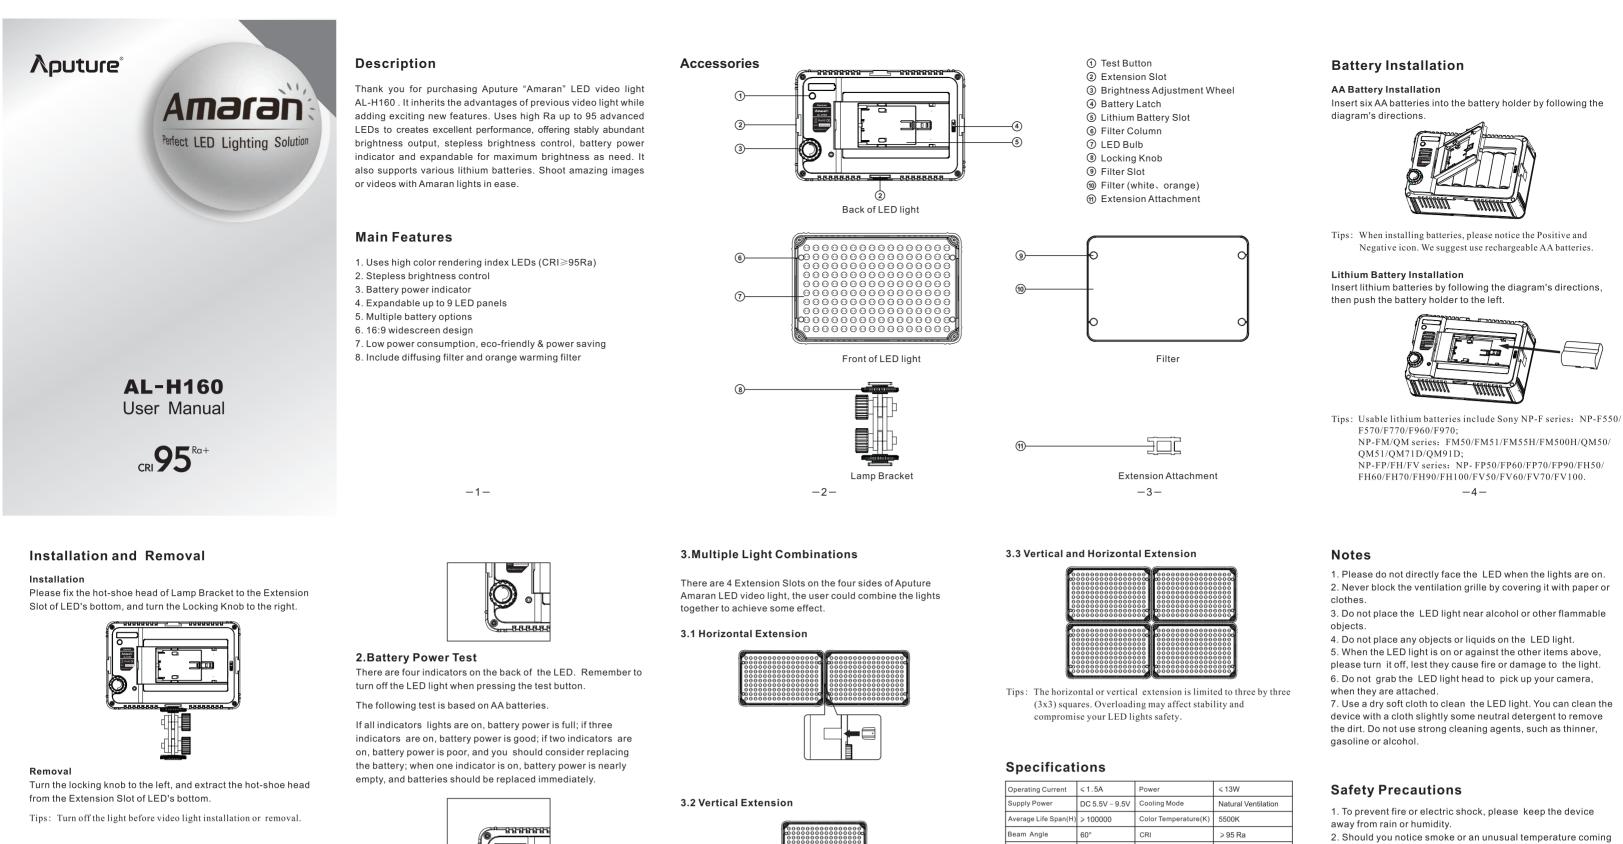

# 以下测试是以AA电池为标准来测试的:

当4个指示灯都亮起时,证明电池电量为最佳状态;当3个指 示灯亮起时, 电池电量状态为好; 当2个指示灯亮起时, 电池 电量为欠佳;当1个指示灯亮起时,此时电池电量不足,可以 考虑更换电池,以免影响使用。

-6-

像效果。

3.1 横向拼接

-7-

小贴士:横向组合或纵向组合以三台为限,即3X3的方阵,超过时 有可能影响稳定性。