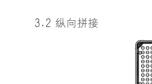

# 以下测试是以AA电池为标准来测试的:

当4个指示灯都亮起时,证明电池电量为最佳状态;当3个指 示灯亮起时, 电池电量状态为好; 当2个指示灯亮起时, 电池 电量为欠佳;当1个指示灯亮起时,此时电池电量不足,可以 考虑更换电池,以免影响使用。

-6-

像效果。

3.1 横向拼接

-7-

小贴士:横向组合或纵向组合以三台为限,即3X3的方阵,超过时 有可能影响稳定性。