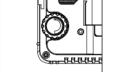

#### 1.Brightness Control

Aputure Amaran LED Video Light can control the level of brightness by rotating the Brightness Adjustment Wheel. Turn to the right to increase brightness, turn to the left to decrease brightness until the light turns off.

## 功能与操作

1. 亮度调节 爱图仕Amaran LED摄影灯具有调节亮度的功能。 如图示:

-5-