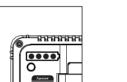

### 2. 电池电量测试

爱图仕Amaran LED摄影灯背部有四个指示灯,只需按下下方 的电池电量测试按钮即可测试电池电量。测试电量时,请关 闭LED灯。

# 以下测试是以AA电池为标准来测试的:

当4个指示灯都亮起时,证明电池电量为最佳状态;当3个指 示灯亮起时, 电池电量状态为好; 当2个指示灯亮起时, 电池 电量为欠佳;当1个指示灯亮起时,此时电池电量不足,可以 考虑更换电池,以免影响使用。

-6-

像效果。

3.1 横向拼接

-7-

小贴士:横向组合或纵向组合以三台为限,即3X3的方阵,超过时 有可能影响稳定性。