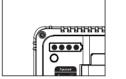

### 2. 电池电量测试

爱图仕Amaran LED摄影灯背部有四个指示灯,只需按下下方 的电池电量测试按钮即可测试电池电量。测试电量时,请关 闭LED灯。

# 以下测试是以AA电池为标准来测试的:

当4个指示灯都亮起时,证明电池电量为最佳状态;当3个指 示灯亮起时, 电池电量状态为好; 当2个指示灯亮起时, 电池 电量为欠佳;当1个指示灯亮起时,此时电池电量不足,可以 考虑更换电池,以免影响使用。

-6-

像效果。

3.1 横向拼接

-7-

小贴士:横向组合或纵向组合以三台为限,即3X3的方阵,超过时 有可能影响稳定性。