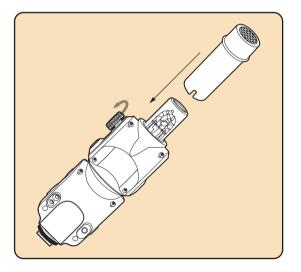

## To install a snoot, please follow these steps:

With all other accessories removed from your bare-bulb flash device, slide the light-focusing accessory over the bulb into the unit.

Make sure to properly tighten the bare-bulb flash's accessory port to secure the snoot.