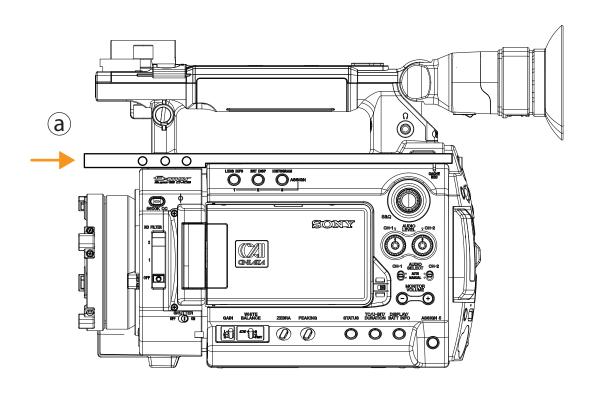

### Instructions

- 1 Loosen all screws on the F3 Cheeseplate.
- 2 Slide the F3 Cheeseplate (a) on the SONY F3 Camera.
- 3 Tighten two 3/8" Screws through the screw holes on the F3 Cheeseplate (b) and the SONY F3 Camera.
- 4 Put the Front Cheese Bridge (c) on the F3 Cheeseplate and tighten with two screws.
- 5 Put the Back Cheese Bridge (d) on the F3 Cheeseplate and tighten with two screws.
- 6 Attach your Camera Accessories through the 1/4" and 3/8" screw holes on the F3 Cheeseplate.