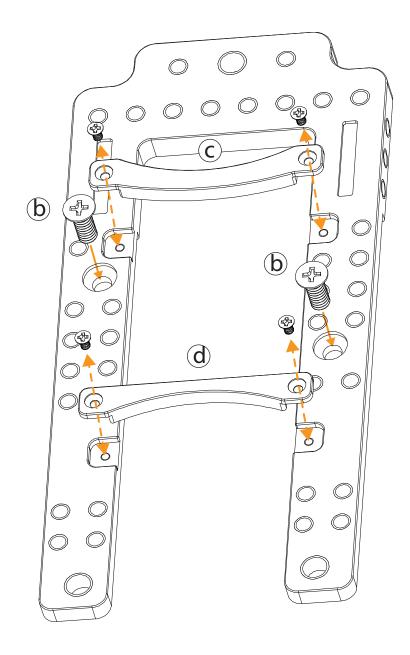

### Instructions

- 1 Loosen all screws on the F3 Cheeseplate.
- 2 Slide the F3 Cheeseplate (a) on the SONY F3 Camera.
- 3 Tighten two 3/8" Screws through the screw holes on the F3 Cheeseplate (b) and the SONY F3 Camera.
- 4 Put the Front Cheese Bridge (c) on the F3 Cheeseplate and tighten with two screws.
- 5 Put the Back Cheese Bridge (d) on the F3 Cheeseplate and tighten with two screws.
- 6 Attach your Camera Accessories through the 1/4" and 3/8" screw holes on the F3 Cheeseplate.