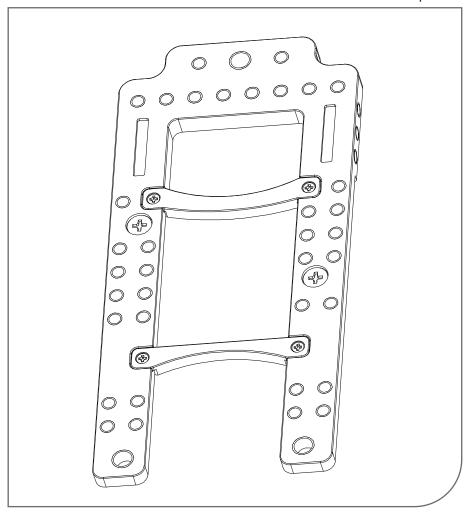

### Instructions

- 1 Loosen all screws on the F3 Cheeseplate.
- 2 Slide the F3 Cheeseplate (a) on the SONY F3 Camera.
- 3 Tighten two 3/8" Screws through the screw holes on the F3 Cheeseplate (b) and the SONY F3 Camera.
- 4 Put the Front Cheese Bridge (c) on the F3 Cheeseplate and tighten with two screws.
- 5 Put the Back Cheese Bridge (d) on the F3 Cheeseplate and tighten with two screws.
- 6 Attach your Camera Accessories through the 1/4" and 3/8" screw holes on the F3 Cheeseplate.