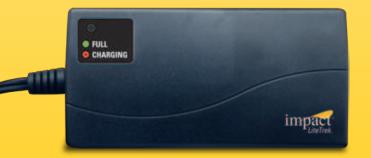

## Caution

This charger was designed to recharge the Impact LiteTrek Portable Power Pack battery. Charging will reach 100% in about 4 hours. The charger will operate on either 120V or 220V.

- Only use the charger with designated Impact LiteTrek Portable Batteries.
- Recharge the battery before each use to ensure full charge.
- · Recharge at room temperature (ideal).
- Do not interrupt the charging cycle, as this can affect the accuracy of the battery gauge.
- Battery module may be recharged without being connected to the power pack.
- Do not allow moisture or liquids to come in contact with the battery pack, charger or cables.

Connect the charger to the charger input socket on the battery pack.

The charging status is indicated on the charger with an LED light. Red indicates charging, while green indicates that charging is complete.