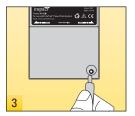

Connect the charger to the charger input socket on the battery pack.

The charging status is indicated on the charger with an LED light. Red indicates charging, while green indicates that charging is complete.