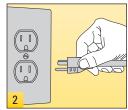

## **Operating Instructions**

Disconnect any flash units or cables connected to the power module. Battery may be charged with or without the power module attached.

Connect the charger into an AC wall socket (110-240V). Plug adapters can be used to connect to worldwide power outlets. A voltage converter should not be used.