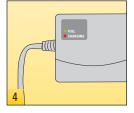

Connect the charger to the charger input socket on the battery pack.

The charging status is indicated on the charger with an LED light. Red indicates charging, while green indicates that charging is complete.