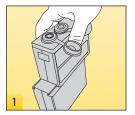

Connect the charger to the charger input socket on the battery pack.

The charging status is indicated on the charger with an LED light. Red indicates charging, while green indicates that charging is complete.