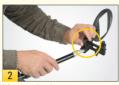

### Additional QuikStik+ Adjustments

Use the two small knobs to adjust the position of the swivel handle

Use the large side knob to adjust the tilt of the swivel handle