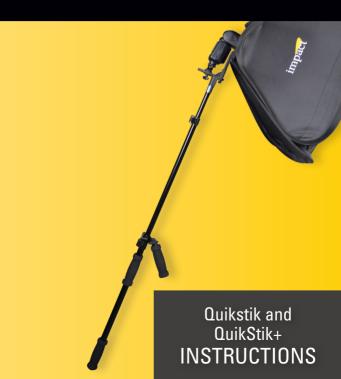

### OuikStik and OuikStik+

Use the two flip locks to adjust the length of the QuikStik

Mount the bracket you want to use on the top stud and tighten securely.