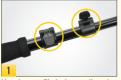

### OuikStik and OuikStik+

Use the two flip locks to adjust the length of the QuikStik

Mount the bracket you want to use on the top stud and tighten securely.