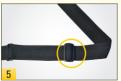

## Using the Strap

Use the slip lock to adjust the length of the strap

Position the strap so that the pocket points downward, then insert the QuikStik