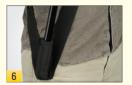

## Using the Strap

Use the slip lock to adjust the length of the strap

Position the strap so that the pocket points downward, then insert the QuikStik