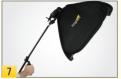

### OuikStik and OuikStik+

Using the QuikStik with the Impact Quikbox

The QuikStik could also be used in many other configurations, such as with a standard flash bracket

Without strap, using both hands

With strap, using both hands