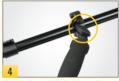

### OuikStik and OuikStik+

Use the two flip locks to adjust the length of the QuikStik

Mount the bracket you want to use on the top stud and tighten securely.

### Additional QuikStik+ Adjustments

Use the two small knobs to adjust the position of the swivel handle

Use the large side knob to adjust the tilt of the swivel handle