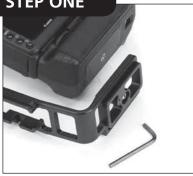

### **STEP ONE**

 Attach L-BRACKET loosely to the bottom of the camera with ½2" ALLEN WRENCH (provided).