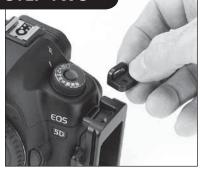

### **STEP TWO**

2. Insert CAMERA STRAP CONNECTOR into the top of the L-BRACKET.