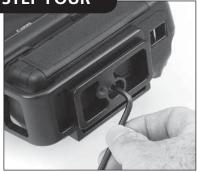

## **STEP FOUR**

4. Tighten bottom mounting screw on the L-BRACKET WITH the ½2" ALLEN WRENCH (provided).

www.kirkphoto.com 800.626.5074 • 260.665.3670 333 Hoosier Drive, Angola, IN 46703-9336