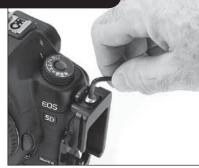

#### **STEP THREE**

 Insert the ALLEN SCREW through the CAMERA STRAP CONNECTOR and into the top of the L-BRACKET. Tighten using the ¼" ALLEN WRENCH (provided).