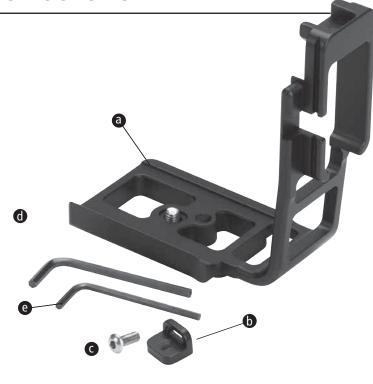

# **BL-7DG**

- a L-Bracket
- **b** Camera Strap Connector
- c Allen Screw
- d 1/32" Allen Wrench (large)
- e 1/8" Allen Wrench (small)