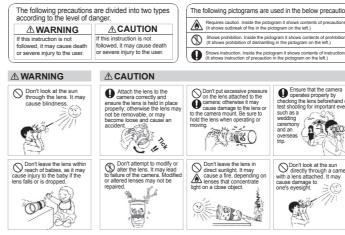

( The following pictograms are used in the below precautions:

#### WARNING!

8. Safety Precautions

Do not wet this product or expose it to a moist environment. It may cause a fire or electric shock.

### CAUTION!

- Do not use this product or store it close to devices that generate heat i.e., heaters, thermal regulators, stoves or stereo amplifiers.
- Do not leave the lens in conditions where drastic temperature changes can occur.
- Do not touch the surface of the lens by hand, and avoid making contact with sharp objects.
- Avoid dropping the lens.
- Do not soak the lens in water, and avoid water splashing onto the lens.
- If there are foreign bodies on the lens, use a lens cleaning kit only.
- If the lens hood is cut by the user, it may cause damage to the surface of the lens, as the surface of the lens may make contact with the floor.