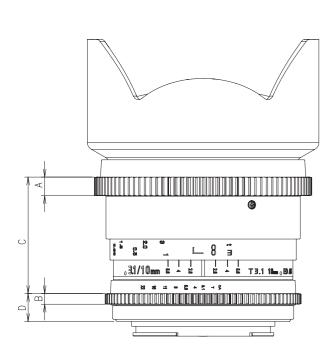

#### Thank you for purchasing the 10mm T3.1 ED AS NCS CS

We believe that you will have a special photographic experience with the 10mm T3.1 ED AS NCS CS lens.

| The 10mm T3.1 ED AS NCS CS lens forms an optical system based on superior optical technologies, and maintains excellent resolution both at the center and around the periphery of the lens by incorporating a high performance Glass Molding ASP lens and UMC (Ultra Multi Coating). Advantages of the 10mm T3.1 ED AS NCS CS lens 1. Image size of the digital APS-C (1:1.5x) 2. It compensates for aberrations by using a complex aspherical lens and, at the fully opened position, produces a high resolution and a high contrast at the center of the lens as well as around the periphery. 3. The detachable flower-shaped hood and UMC (Ultra Multi Coating) design suppresses flaring and ghost images. 4. High strength aluminum body with robust durability 5. Nano-coating system NCS (Nano Coating System) of the ultra-low reflection coating for the best picture quality. The 10mm T3.1 ED AS NCS CS lens for video recording is designed with its own mount. You can mount the lens directfuly and use it accordingly. Please read this instruction manual carefully and use it accordingly. Please read this instructions at the back of this instruction manual prior to use. | Image: A constraint of the second | <section-header><text><section-header><text><section-header><list-item><list-item></list-item></list-item></section-header></text></section-header></text></section-header>           | using the 10mm T3.1 E<br>You can set the T stop<br>(The aperture is not post<br><b>5. Camera Setti</b><br>Some cameras require<br><b>O Canon Mount</b><br>1) Record a video in A<br>2) Please note that wh<br>of 1/30.<br>(The procedures above ar | ed brightness by turning the ap<br>ED AS NCS CS lens.<br>from T3.1 to 22.<br>sitioned at any exact point, since<br><b>ngs</b><br>• special settings when using thi<br>/, Tv, P, CA, □ or M mode.<br>le recording a video the shutter<br>e for the 5D MARKII. The settings for<br>el or due to a functional upgrade. Ref                                                                                                                                                                                 | it is adjustable continuously.)<br>s lens.<br>speed is limited to a minimum                                                                                                                                                                                                                                                                                                                                                                                                                                                                                                                                                                                                                                                                                                                                                                                                                                                                                                                                                                                                                                                                                                                                                                                                                                                                                                                                                                                                                                                                                                                                                                                                                                                                                                                                                                                                                                                                                                       |
|-------------------------------------------------------------------------------------------------------------------------------------------------------------------------------------------------------------------------------------------------------------------------------------------------------------------------------------------------------------------------------------------------------------------------------------------------------------------------------------------------------------------------------------------------------------------------------------------------------------------------------------------------------------------------------------------------------------------------------------------------------------------------------------------------------------------------------------------------------------------------------------------------------------------------------------------------------------------------------------------------------------------------------------------------------------------------------------------------------------------------------------------------------------------------------------------------|----------------------------------------------------------------------------------------------------------------------------------------------------------------------------------------------------------------------------------------------------------------------------------------------------------------------------------------------------------------------------------------------------------------------------------------------------------------------------------------------------------------------------------------------------------------------------------------------------------------------------------------------------------------------------------------------------------------------------------------------------------------------------------------------------------------------------------------------------------------------------------------------------------------------------------------------------------------------------------------------------------------------------------------------------------------------------------------------------------------------------------------------------------------------------------------------------------------------------------------------------------------------------------------------------------------------------------------------------------------------------------------------------------------------------------------------------------------------------------------------------------------------------------------------------------------------------------------------------------------------------------------------------------------------------------------------------------------------------------------------------------------------------------------------------------------------------------------------------------------------------------------------------------------------------------------------------------------------------------------------------------------------------------------------------------------------------------------------------------------------------|---------------------------------------------------------------------------------------------------------------------------------------------------------------------------------------|----------------------------------------------------------------------------------------------------------------------------------------------------------------------------------------------------------------------------------------------------|---------------------------------------------------------------------------------------------------------------------------------------------------------------------------------------------------------------------------------------------------------------------------------------------------------------------------------------------------------------------------------------------------------------------------------------------------------------------------------------------------------|-----------------------------------------------------------------------------------------------------------------------------------------------------------------------------------------------------------------------------------------------------------------------------------------------------------------------------------------------------------------------------------------------------------------------------------------------------------------------------------------------------------------------------------------------------------------------------------------------------------------------------------------------------------------------------------------------------------------------------------------------------------------------------------------------------------------------------------------------------------------------------------------------------------------------------------------------------------------------------------------------------------------------------------------------------------------------------------------------------------------------------------------------------------------------------------------------------------------------------------------------------------------------------------------------------------------------------------------------------------------------------------------------------------------------------------------------------------------------------------------------------------------------------------------------------------------------------------------------------------------------------------------------------------------------------------------------------------------------------------------------------------------------------------------------------------------------------------------------------------------------------------------------------------------------------------------------------------------------------------|
| <section-header><text><list-item><list-item><list-item><list-item><list-item><section-header><list-item><list-item><list-item><list-item><list-item><list-item></list-item></list-item></list-item></list-item></list-item></list-item></section-header></list-item></list-item></list-item></list-item></list-item></text></section-header>                                                                                                                                                                                                                                                                                                                                                                                                                                                                                                                                                                                                                                                                                                                                                                                                                                                    | <section-header><section-header><list-item><list-item><list-item><text><text><text><section-header><text><text><list-item></list-item></text></text></section-header></text></text></text></list-item></list-item></list-item></section-header></section-header>                                                                                                                                                                                                                                                                                                                                                                                                                                                                                                                                                                                                                                                                                                                                                                                                                                                                                                                                                                                                                                                                                                                                                                                                                                                                                                                                                                                                                                                                                                                                                                                                                                                                                                                                                                                                                                                           | <section-header><section-header><section-header><list-item><list-item><list-item><text></text></list-item></list-item></list-item></section-header></section-header></section-header> | 6. SpecificationFocal lengthAperture rangeImage sensor sizeImage sensor sizeAngle of viewFocusing rangeFilter connectionNumber of elementsNumber of groupsMountModuleABCD (mm)Focus Dia.Aperture Dia.Length (mm)Weight (g)                         | 10 mm         T3.1 - 22         APS-C         APS-C (1:1.5x)         APS-C (1:1.5x)         APS-C (1:1.6x)         Four Third (4/3") (1:2X)         ∞ to 0.24 m         Ø 87 mm         14 elements (2 Aspherical lage)         9 groups         Nikon       Canon         Pentax       Sony Canon         0.8         7 mm         4 mm         43.8 mm         8.0       10.5       9.0         103.6       106.1       104.6       105.6         103.6       106.1       104.6       105.6       132 | In 09.5° (diagonal)           109.5° (diagonal)         93.4° (diagonal)           93.4° (diagonal)         93.4°           93.4° (diagonal)         Image: Second |