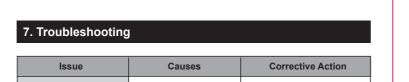

# **MEMO**

| A lens cannot be attached to the camera.                            | The attachment reference point<br>on the lens is not aligned with<br>the lens attachment reference<br>point on the camera.                       | Align the attachment reference point<br>on the lens with the lens attachment<br>reference point on the camera.                                                                                                                                     |
|---------------------------------------------------------------------|--------------------------------------------------------------------------------------------------------------------------------------------------|----------------------------------------------------------------------------------------------------------------------------------------------------------------------------------------------------------------------------------------------------|
| A lens cannot be detached from the camera.                          | Incorrect rotation direction for<br>detaching the lens.<br>If you turn the lens while holding<br>the camera, it may cause<br>damage to the lens. | Press the lens release button on the<br>camera, and gently turn the lens to the<br>lens attaching/detaching reference<br>points, in the direction as marked on the<br>camera, and then pull the lens forward.                                      |
| Blurry images                                                       | Incorrect focusing.<br>Insufficient shutter speed or<br>camera shake.                                                                            | Turn the focusing gear while checking<br>the indication or checking an object<br>visually, set the focus until it becomes<br>clear, and then press the shutter.<br>Steady the camera and take a<br>photograph at a shutter speed of<br>1/125 secs. |
| Automatic focusing does not<br>work properly.                       | A manual focusing lens has<br>trouble with automatic focusing.                                                                                   | Use the focusing gear to adjust the focus.                                                                                                                                                                                                         |
| Dark or too bright pictures                                         | Inappropriate exposure                                                                                                                           | Adjust the aperture adjustment gear accordingly.                                                                                                                                                                                                   |
| The camera flash is not functioning.                                | The manual control lens may<br>not be compatible, depending<br>on the camera.                                                                    | See the camera manual.                                                                                                                                                                                                                             |
| The camera finder indication<br>or the display does not<br>display. | This lens does not have an<br>electric contact signal, so there<br>is no communication with the<br>camera through electric signals.              | No problem with shooting                                                                                                                                                                                                                           |
| Zooming failure                                                     | This lens is a single lens.                                                                                                                      |                                                                                                                                                                                                                                                    |
| This lens cannot be mounted<br>on other cameras.                    | This lens is designed for its own mount.                                                                                                         | Purchase the designated lens mount.                                                                                                                                                                                                                |
| You want to attach our 2X or 1.4X converter lens.                   | Our converter is designed for<br>the T (M42 screw) mount only.<br>Therefore it cannot be used with<br>this lens.                                 | Use each company's own mount<br>converter. However, be aware that<br>auto focusing is unavailable.                                                                                                                                                 |