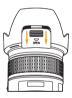

## **USING THE FILTER ACCESS PANEL**

**Tip:** The filter access panel is easier to remove when the lens hood is mounted to your camera.

- Grasp the filter access panel from both sides using your thumb and index finger.
- Remove the panel by pushing it toward the camera body, in the direction of the arrow (see illustration).

- Insert your finger through the open space to rotate your filter as desired.
- Reattach the filter access panel when you have finished using it.